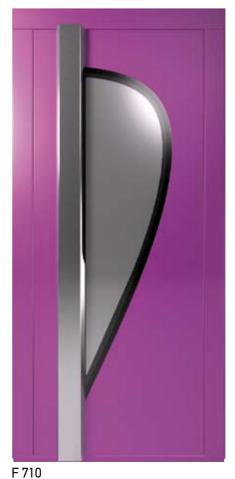

### **Future**

Doors

Semiautomatic Landing Door

Semiautomatic Landing Door

F 310 Semiautomatic Landing Door

Wide range of colours, finishing materials glasses and handrails to choose from

# Future Doors

Bus Big Vision Folding Cabin Door Available in multiple selection of materials

Automatic Full Glass Landing / Cabin Door with Blue Line

andreas zapatinas | design (M710 & M510)