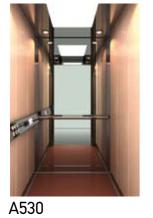

### **CEILING**

Type: 03 with plexiglass defuser Material: Stainless Steel Mirror Light Type: 2 fluorescent tubes + 4 spots

### **WALLS**

Artificial Leather 7004

CORNERS - SHADOW GAPS - SKIR - INGS Inward Curves, Shadow gaps and Skirtings Stainless Steel Mirror

### **FLOOR**

Ceramic Tiles Aris

### HANDRAIL

K3 Stainless Steel Mirror

### **MIRROR**

Full Height / Full Width

### **CAR OPERATING PANEL**