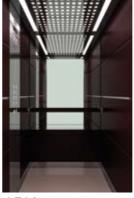

### CEILING

Type: Special Ceiling T710 (Curved Steel Sheet White with hidden light) Light Type: 2 fluorescent tubes

### WALLS

Curved Steel Sheet 850

### SHADOW GAPS - DOOR POSTS

Stainless Steel Mirror (Door Posts min 80mm)

### **FLOOR**

Laminate 37372

#### HANDRAIL

K2 Stainless Steel Mirror

### MIRROR

Full Height / Full Width

### CAR OPERATING PANEL

andreas zapatinas | design