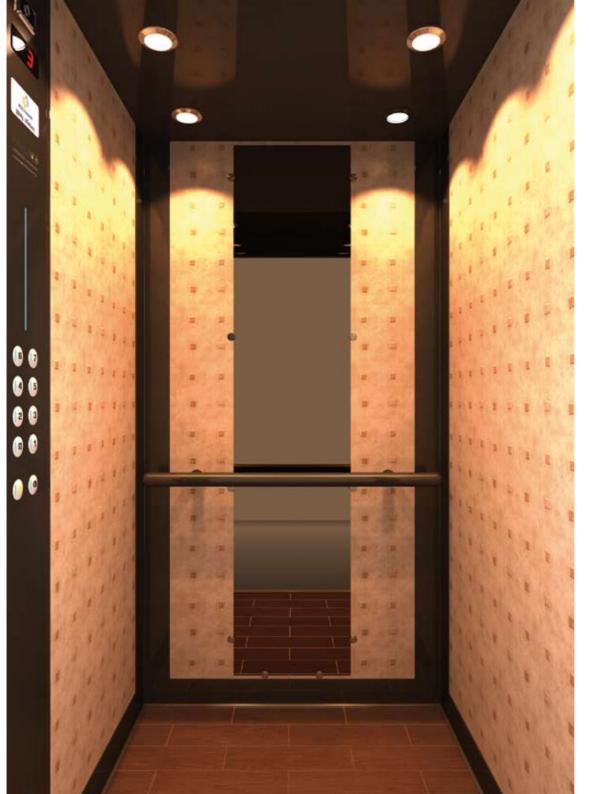

### CEILING

Type: Special Ceiling T710 (Curved Steel Sheet White with hidden light) Light Type: 2 fluorescent tubes

### WALLS

Curved Steel Sheet 850

### SHADOW GAPS - DOOR POSTS

Stainless Steel Mirror (Door Posts min 80mm)

### **FLOOR**

Laminate 37372

#### HANDRAIL

K2 Stainless Steel Mirror

### MIRROR

Full Height / Full Width

### CAR OPERATING PANEL

andreas zapatinas | design