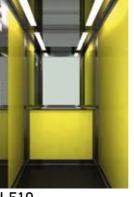

# $\frac{\text{Modern Life}}{\text{L510}}$

### **CEILING**

Type: 015 Material: Stainless Steel Mirror Light Type: 4 fluorescent tubes

### WALLS

Yellow Glass

### **CORNERS - SKIRTINGS**

Stainless Steel Mirror

### **FLOOR**

Elastic Black Metal

### HANDRAIL

105 Stainless Steel Mirror

### **MIRROR**

Half Height / Full Width

### **CAR OPERATING PANEL**