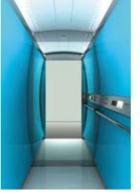

## $\frac{\text{Modern Life}}{\text{L710}}$

### **CEILING**

Type: Special Ceiling L710 (with fiber optics and spots)
Material: Stainless Steel Mirror Light Type: 10 spots and fiber optics

### **WALLS**

Combination of Stainless Steel Checks and Special HP Laminate 21/370

### CORNERS – SHADOW GAPS – SKIRTINGS

Inward Curves, Shadow gaps and Skirtings Stainless Steel Checks

### **FLOOR**

Artificial Granite Regal Red

### HANDRAIL

105 Stainless Steel Mirror

### **MIRROR**

Half Height / Full Width

### **CAR OPERATING PANEL**

AKC BES Stainless Steel Satin with Blue Line