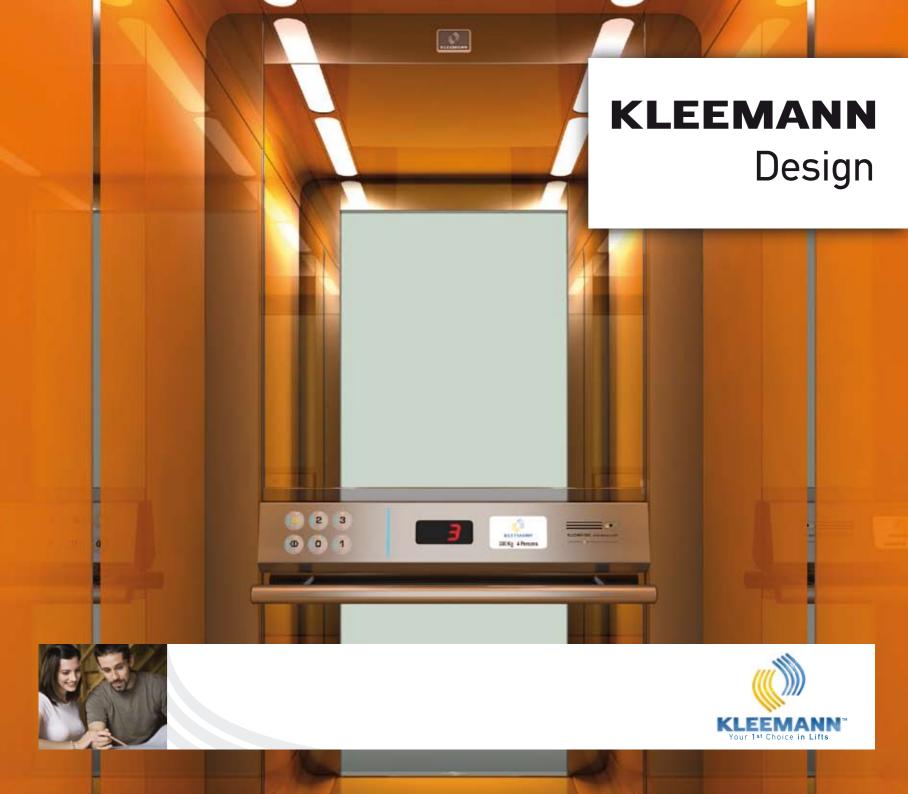

# The Blue Line C o n c e p t

A constitutional element of "KLEEMANN Design" is the "Blue Line Concept".

Blue is the color of tranquility and communication. Line means simplicity and is the easiest way to consolidate two points.

The "Blue Line Concept" is the starting point of "KLEEMANN Design" philosophy. The "Blue Line Concept" forms the union between you and the calmness and safety of your ride. It welcomes you in peace and it moves you, moving all your senses at the same time

KLEEMANN together with Andreas Zapatinas, design the complete product, taking into account the whole series of interactions with the user. Approaching the lift from the outside you will notice our commitment to quality. The Blue line will guide you, the attractive design of the doors will welcome you and up close you can touch and feel everything. When you enter, you can live in full, the unique space we created in the lift cabin.

This is the "Blue Line Concept"; KLEEMANN's identity line for the new world.