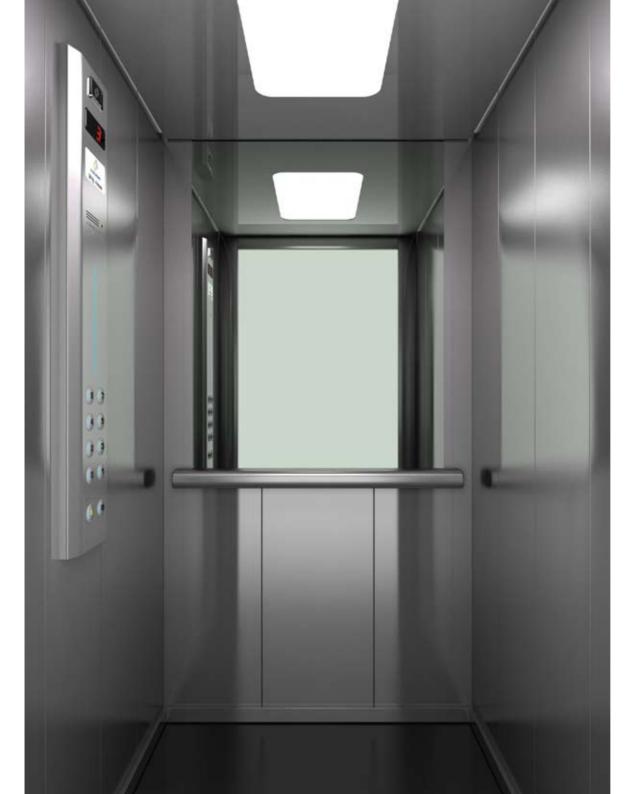

#### **CEILING**

Type: Special Ceiling T510 (Steel Sheet with milky plexiglass) Light Type: 2 fluorescent tubes

### WALLS

Steel Sheet RAL 2004

### CORNERS - SHADOW GAPS - DOOR POSTS

Stainless Steel Mirror (Door Posts min 130mm)

#### **FLOOR**

Special Safety Glass with Stainless Steel Curves RAL 2004

#### HANDRAIL

K2 Stainless Steel Mirror

### **MIRROR**

Full Height / Full Width

### **CAR OPERATING PANEL**

andreas zapatinas | design