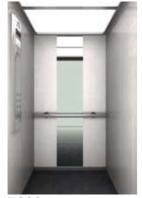

## $\frac{\text{Modern Life}}{\text{L710}}$

### **CEILING**

Type: Special Ceiling L710 (with fiber optics and spots)
Material: Stainless Steel Mirror Light Type: 10 spots and fiber optics

### **WALLS**

Combination of Stainless Steel Checks and Special HP Laminate 21/370

### CORNERS – SHADOW GAPS – SKIRTINGS

Inward Curves, Shadow gaps and Skirtings Stainless Steel Checks

### **FLOOR**

Artificial Granite Regal Red

### HANDRAIL

105 Stainless Steel Mirror

### **MIRROR**

Half Height / Full Width

### **CAR OPERATING PANEL**

AKC BES Stainless Steel Satin with Blue Line