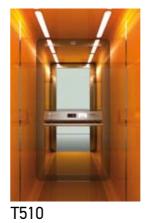

#### **CEILING**

Type: Special Ceiling T510 (Steel Sheet with milky plexiglass) Light Type: 2 fluorescent tubes

### WALLS

Steel Sheet RAL 2004

### CORNERS - SHADOW GAPS - DOOR POSTS

Stainless Steel Mirror (Door Posts min 130mm)

#### **FLOOR**

Special Safety Glass with Stainless Steel Curves RAL 2004

#### HANDRAIL

K2 Stainless Steel Mirror

### **MIRROR**

Full Height / Full Width

### **CAR OPERATING PANEL**

andreas zapatinas | design