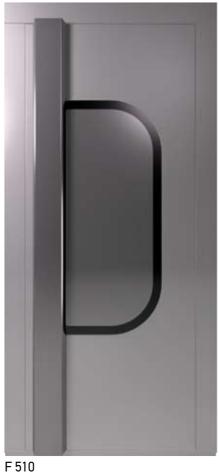

# Modern Doors

M710 Semiautomatic Landing Door

M510 Semiautomatic Landing Door

Semiautomatic Landing Door

## Modern

Doors

Bus Stainless Steel Folding Cabin Door

Automatic Big Vision Landing / Cabin Door with Blue Line

Available in multiple selection of materials