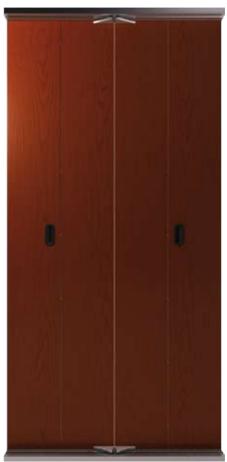

## Classic

Doors

Semiautomatic Landing Door

Semiautomatic Landing Door

Semiautomatic Landing Door

### Classic

Doors

C310 Semiautomatic Landing Door Available in multiple selection of materials

Bus Skinplate Folding Cabin Door

Automatic Stainless Steel Landing / Cabin Door with Blue Line