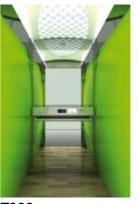

### $\frac{\text{Modern Life}}{L720}$

### **CEILING**

Type: Special Ceiling L720 (with chandelier L720 and 2 sconces L720) Material: Stainless Steel Mirror Light Type: Chandelier L720 and 2 sconces L720

### **WALLS**

Special Sheet Deco Line 16 (anthracite)

### **CORNERS - SKIRTINGS**

Stainless Steel Satin

### **FLOOR**

Artificial Granite Regal White

### HANDRAIL

105 Stainless Steel Satin

### MIRROR

Full Height / Full Width

### **CAR OPERATING PANEL**

AKC BES Stainless Steel Satin with Blue Line