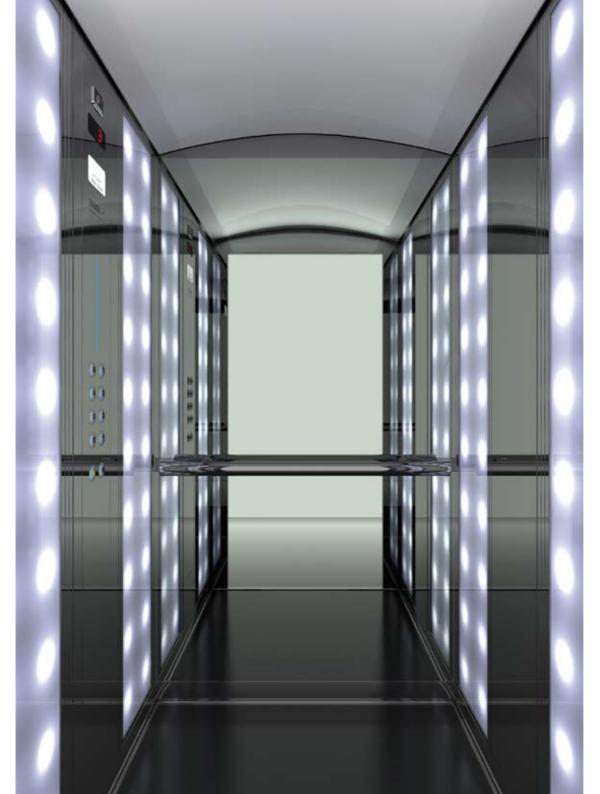

## $\frac{\text{Modern Life}}{\text{L710}}$

### **CEILING**

Type: Special Ceiling L710 (with fiber optics and spots)
Material: Stainless Steel Mirror Light Type: 10 spots and fiber optics

### **WALLS**

Combination of Stainless Steel Checks and Special HP Laminate 21/370

### CORNERS – SHADOW GAPS – SKIRTINGS

Inward Curves, Shadow gaps and Skirtings Stainless Steel Checks

### **FLOOR**

Artificial Granite Regal Red

### HANDRAIL

105 Stainless Steel Mirror

### **MIRROR**

Half Height / Full Width

### **CAR OPERATING PANEL**

AKC BES Stainless Steel Satin with Blue Line