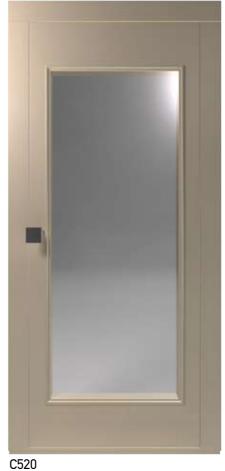

## Classic

Doors

Semiautomatic Landing Door

Semiautomatic Landing Door

Semiautomatic Landing Door

### Classic

Doors

C310 Semiautomatic Landing Door Available in multiple selection of materials

Bus Skinplate Folding Cabin Door

Automatic Stainless Steel Landing / Cabin Door with Blue Line