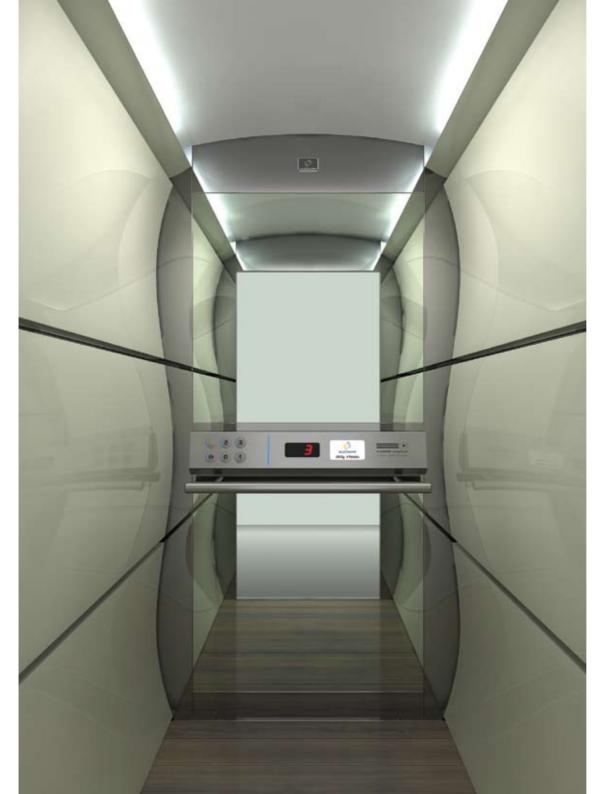

### CEILING

Type: Special Ceiling T710 (Curved Steel Sheet White with hidden light) Light Type: 2 fluorescent tubes

### WALLS

Curved Steel Sheet 850

### SHADOW GAPS - DOOR POSTS

Stainless Steel Mirror (Door Posts min 80mm)

### **FLOOR**

Laminate 37372

#### HANDRAIL

K2 Stainless Steel Mirror

### MIRROR

Full Height / Full Width

### CAR OPERATING PANEL

andreas zapatinas | design