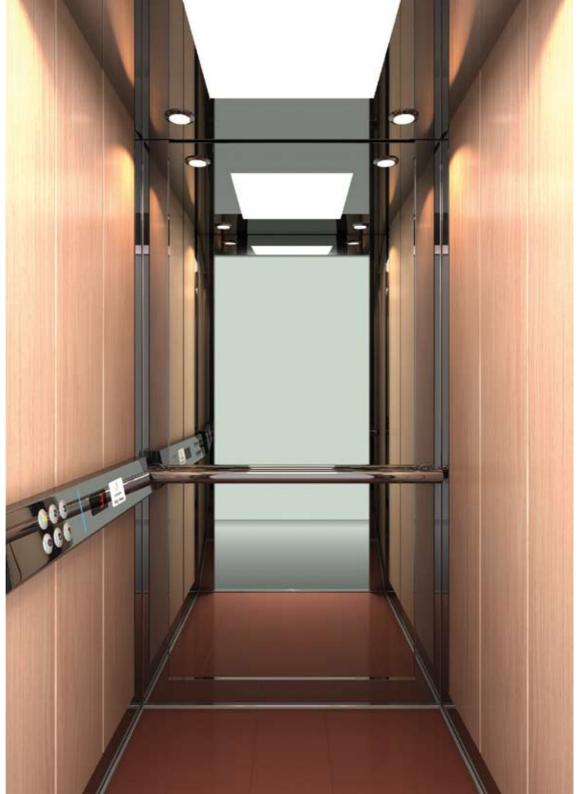

## $\frac{\text{Modern Life}}{\text{L710}}$

### **CEILING**

Type: Special Ceiling L710 (with fiber optics and spots)
Material: Stainless Steel Mirror Light Type: 10 spots and fiber optics

### **WALLS**

Combination of Stainless Steel Checks and Special HP Laminate 21/370

### CORNERS – SHADOW GAPS – SKIRTINGS

Inward Curves, Shadow gaps and Skirtings Stainless Steel Checks

### **FLOOR**

Artificial Granite Regal Red

### HANDRAIL

105 Stainless Steel Mirror

### **MIRROR**

Half Height / Full Width

### **CAR OPERATING PANEL**

AKC BES Stainless Steel Satin with Blue Line