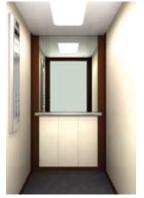

### **CEILING**

Type: 05 Material: Stainless Steel Mirror and plexiglass Light Type: 3 fluorescent tubes

### WALLS

Laminate (DU) 5610 HG

### **CORNERS - SKIRTINGS**

Stainless Steel Satin

### **FLOOR**

Elastic Black Metal

### HANDRAIL

K4 Stainless Steel Satin

### **MIRROR**

Half Height / Full Width

### **CAR OPERATING PANEL**