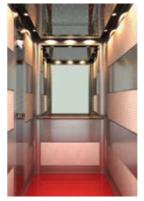

## $\frac{\text{Modern Life}}{\text{L710}}$

### **CEILING**

Type: Special Ceiling L710 (with fiber optics and spots)
Material: Stainless Steel Mirror Light Type: 10 spots and fiber optics

### **WALLS**

Combination of Stainless Steel Checks and Special HP Laminate 21/370

### CORNERS – SHADOW GAPS – SKIRTINGS

Inward Curves, Shadow gaps and Skirtings Stainless Steel Checks

### **FLOOR**

Artificial Granite Regal Red

### HANDRAIL

105 Stainless Steel Mirror

### **MIRROR**

Half Height / Full Width

### **CAR OPERATING PANEL**

AKC BES Stainless Steel Satin with Blue Line