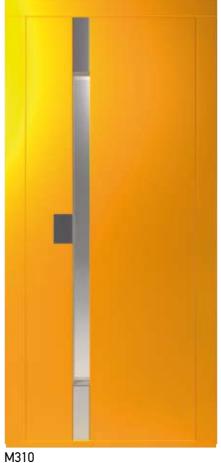

### Classic

Doors

C310 Semiautomatic Landing Door Available in multiple selection of materials

Bus Skinplate Folding Cabin Door

Automatic Stainless Steel Landing / Cabin Door with Blue Line