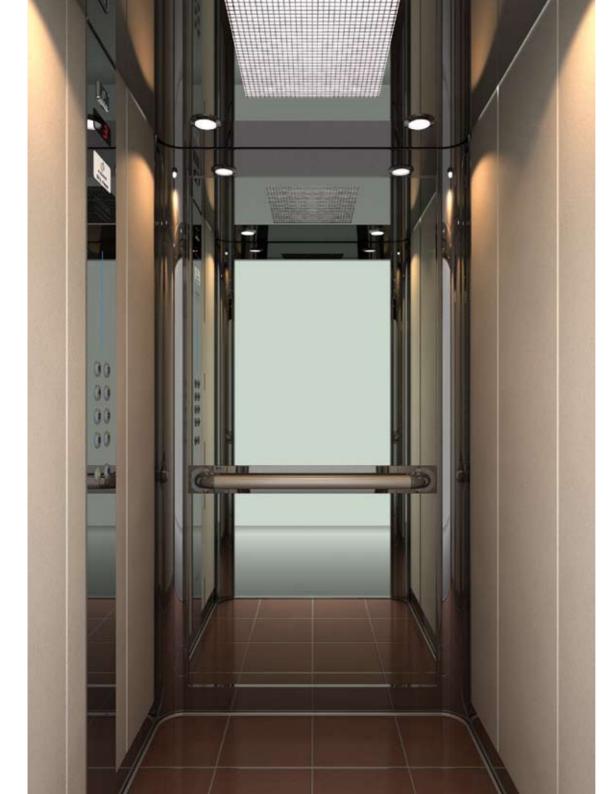

### CEILING

Type: Special Ceiling T710 (Curved Steel Sheet White with hidden light) Light Type: 2 fluorescent tubes

### WALLS

Curved Steel Sheet 850

### SHADOW GAPS - DOOR POSTS

Stainless Steel Mirror (Door Posts min 80mm)

### **FLOOR**

Laminate 37372

#### HANDRAIL

K2 Stainless Steel Mirror

### MIRROR

Full Height / Full Width

### CAR OPERATING PANEL

andreas zapatinas | design