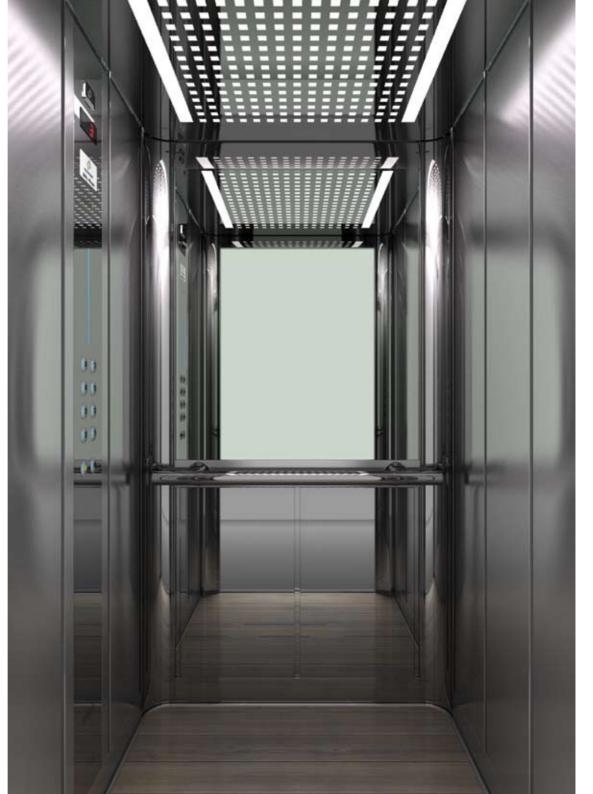

### CEILING

Type: Special Ceiling T710 (Curved Steel Sheet White with hidden light) Light Type: 2 fluorescent tubes

### WALLS

Curved Steel Sheet 850

### SHADOW GAPS - DOOR POSTS

Stainless Steel Mirror (Door Posts min 80mm)

### **FLOOR**

Laminate 37372

#### HANDRAIL

K2 Stainless Steel Mirror

### MIRROR

Full Height / Full Width

### CAR OPERATING PANEL

andreas zapatinas | design