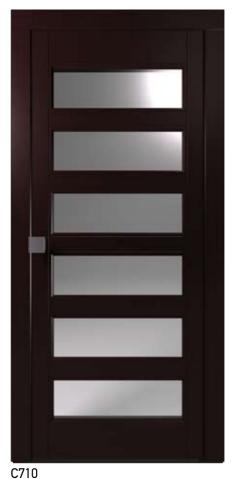

## Classic

Doors

Semiautomatic Landing Door

Semiautomatic Landing Door

Semiautomatic Landing Door

### Classic

Doors

C310 Semiautomatic Landing Door Available in multiple selection of materials

Bus Skinplate Folding Cabin Door

Automatic Stainless Steel Landing / Cabin Door with Blue Line