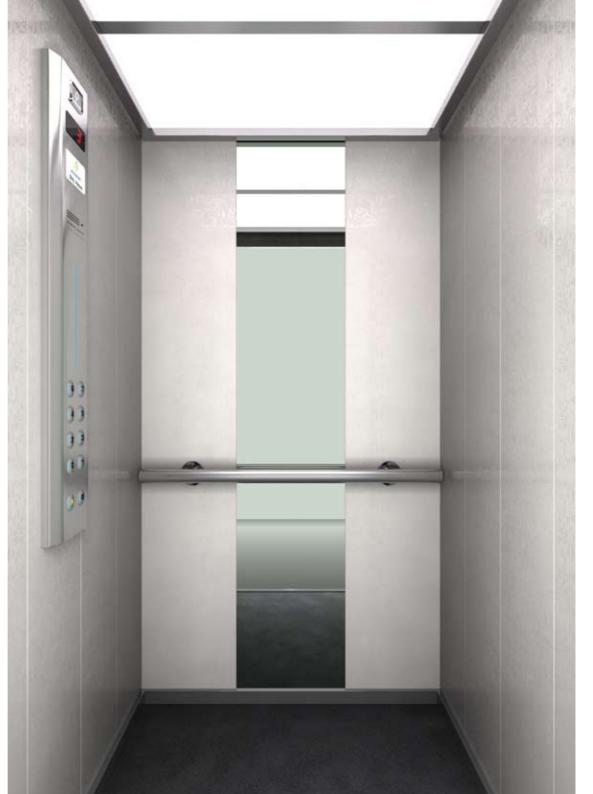

### CEILING

Type: Special Ceiling T710 (Curved Steel Sheet White with hidden light) Light Type: 2 fluorescent tubes

### WALLS

Curved Steel Sheet 850

### SHADOW GAPS - DOOR POSTS

Stainless Steel Mirror (Door Posts min 80mm)

### **FLOOR**

Laminate 37372

#### HANDRAIL

K2 Stainless Steel Mirror

### MIRROR

Full Height / Full Width

### CAR OPERATING PANEL

andreas zapatinas | design