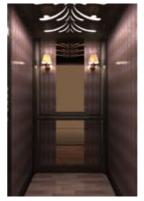

### $\frac{\text{Classic Athena}}{A520}$

### **CEILING**

Type: 03 with plexiglass defuser Material: Stainless Steel Mirror Light Type: 2 fluorescent tubes + 4 spots

### **WALLS**

Artificial Leather 7004

CORNERS - SHADOW GAPS - SKIR - INGS Inward Curves, Shadow gaps and Skirtings Stainless Steel Mirror

### **FLOOR**

Ceramic Tiles Aris

### HANDRAIL

K3 Stainless Steel Mirror

### **MIRROR**

Full Height / Full Width

### **CAR OPERATING PANEL**