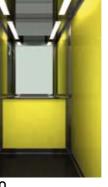

# $\frac{\text{Modern Life}}{\text{L510}}$

### **CEILING**

Type: 015 Material: Stainless Steel Mirror Light Type: 4 fluorescent tubes

### WALLS

Yellow Glass

### **CORNERS - SKIRTINGS**

Stainless Steel Mirror

### **FLOOR**

Elastic Black Metal

### HANDRAIL

105 Stainless Steel Mirror

### **MIRROR**

Half Height / Full Width

### **CAR OPERATING PANEL**