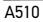

# $\frac{\text{Modern Life}}{\text{L510}}$

### **CEILING**

Type: 015 Material: Stainless Steel Mirror Light Type: 4 fluorescent tubes

### WALLS

Yellow Glass

### **CORNERS - SKIRTINGS**

Stainless Steel Mirror

### **FLOOR**

Elastic Black Metal

### HANDRAIL

105 Stainless Steel Mirror

### **MIRROR**

Half Height / Full Width

### **CAR OPERATING PANEL**