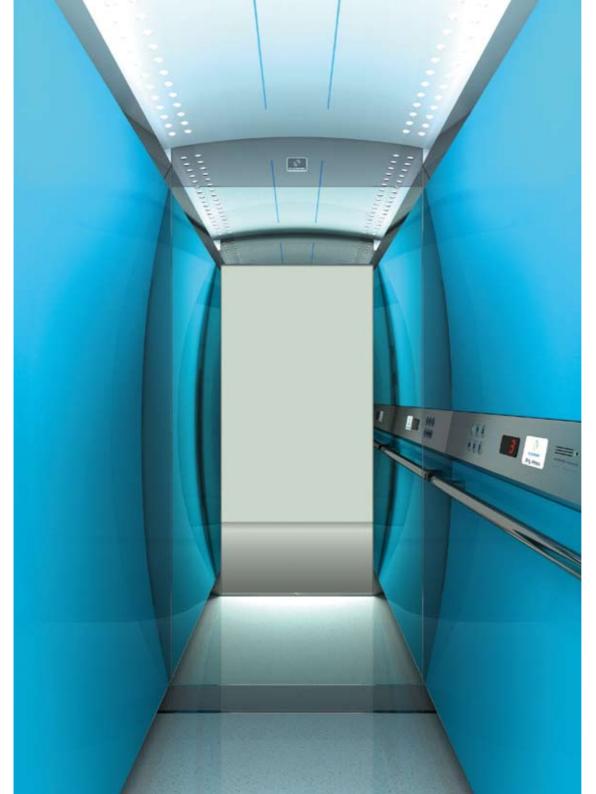

# The Blue Line C o n c e p t

A constitutional element of "KLEEMANN Design" is the "Blue Line Concept".

Blue is the color of tranquility and communication. Line means simplicity and is the easiest way to consolidate two points.

The "Blue Line Concept" is the starting point of "KLEEMANN Design" philosophy. The "Blue Line Concept" forms the union between you and the calmness and safety of your ride. It welcomes you in peace and it moves you, moving all your senses at the same time

KLEEMANN together with Andreas Zapatinas, design the complete product, taking into account the whole series of interactions with the user. Approaching the lift from the outside you will notice our commitment to quality. The Blue line will guide you, the attractive design of the doors will welcome you and up close you can touch and feel everything. When you enter, you can live in full, the unique space we created in the lift cabin.

This is the "Blue Line Concept"; KLEEMANN's identity line for the new world.