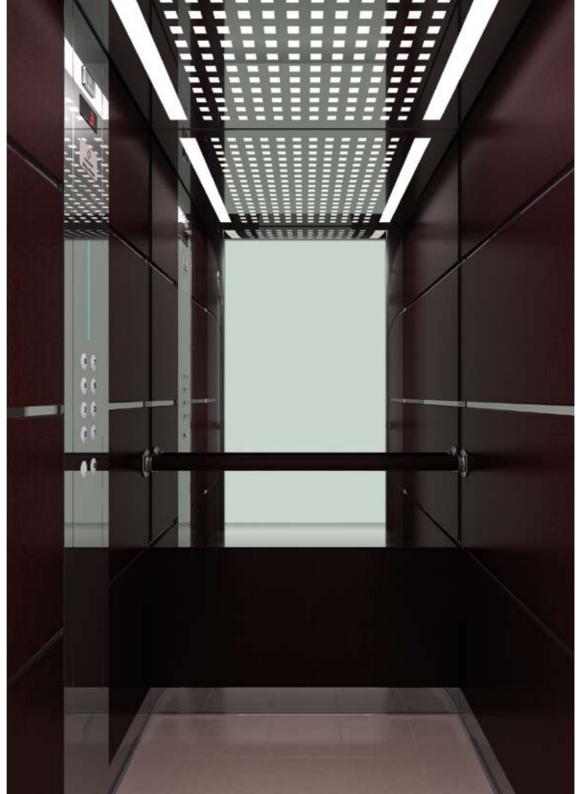

#### **CEILING**

Type: Special Ceiling T510 (Steel Sheet with milky plexiglass) Light Type: 2 fluorescent tubes

### WALLS

Steel Sheet RAL 2004

### CORNERS - SHADOW GAPS - DOOR POSTS

Stainless Steel Mirror (Door Posts min 130mm)

#### **FLOOR**

Special Safety Glass with Stainless Steel Curves RAL 2004

#### HANDRAIL

K2 Stainless Steel Mirror

### **MIRROR**

Full Height / Full Width

### **CAR OPERATING PANEL**

andreas zapatinas | design