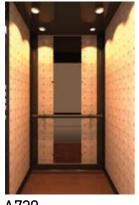

### **CEILING**

Type: Special Ceiling A710 (with two Sconces A710) Material: Stainless Steel Bronze Mirror Light Type: 3 fluorescent tubes and two sconces A710

### WALLS

Special Sheet Leather Leguan Copper 18

### **CORNERS – SKIRTINGS**

Inward Curves, Skirtings Stainless Steel Bronze Satin

### **FLOOR**

Laminate 2497

### HANDRAIL

102 Stainless Steel Bronze Mirror

#### **MIRROR**

Rustic, Full Height / Half Width

### **CAR OPERATING PANEL**

AKC BES Stainless Steel Bronze Satin with Blue Line