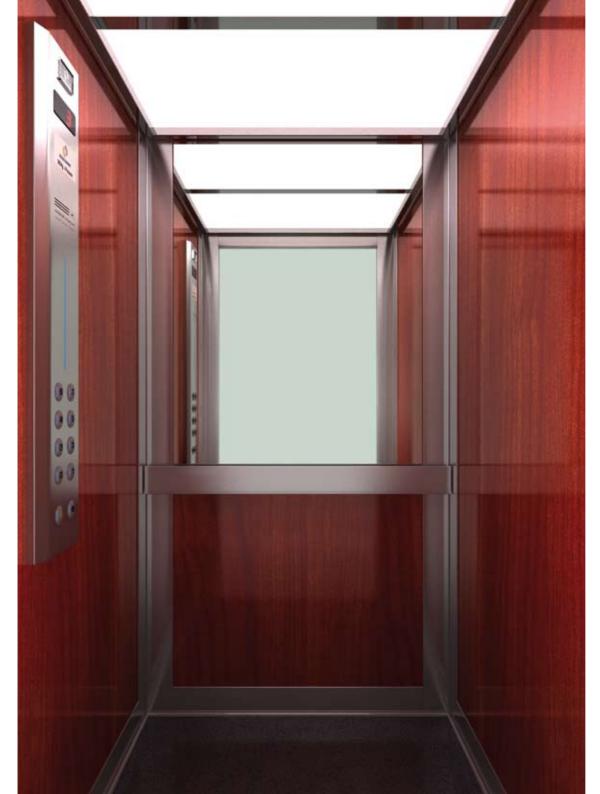

#### CEILING

Type: Special Ceiling T310 (Curved Steel Sheet White with hidden light and Blue Lines) Light Type: 2 fluorescent tubes, 2 Blue Lines, 4 LED Lines

### WALLS

Curved Steel Sheet V56

### **CORNERS – DOOR POSTS**

Stainless Steel Mirror (Door Posts min 90mm)

### **FLOOR**

Artificial Granite Regal White

#### HANDRAIL

K2 Stainless Steel Mirror

### MIRROR

Full Height / Full Width

### CAR OPERATING PANEL

andreas zapatinas | design