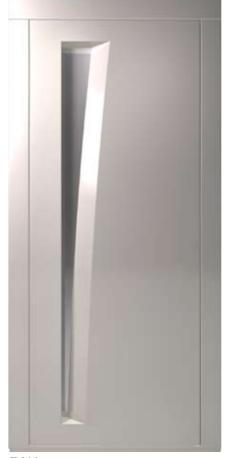

## Classic

Doors

Semiautomatic Landing Door

Semiautomatic Landing Door

Semiautomatic Landing Door

### Classic

Doors

C310 Semiautomatic Landing Door Available in multiple selection of materials

Bus Skinplate Folding Cabin Door

Automatic Stainless Steel Landing / Cabin Door with Blue Line