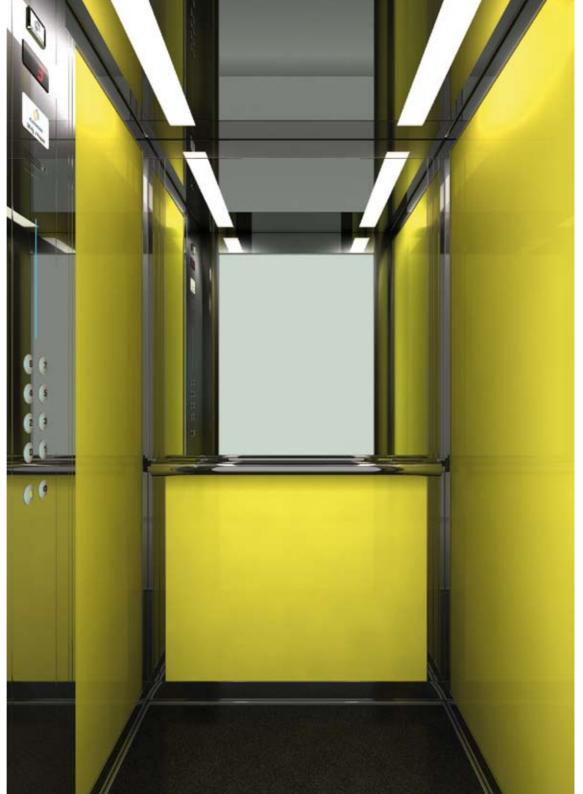

# $\frac{\text{Modern Life}}{\text{L510}}$

### **CEILING**

Type: 015 Material: Stainless Steel Mirror Light Type: 4 fluorescent tubes

### WALLS

Yellow Glass

### **CORNERS - SKIRTINGS**

Stainless Steel Mirror

### **FLOOR**

Elastic Black Metal

### HANDRAIL

105 Stainless Steel Mirror

### **MIRROR**

Half Height / Full Width

### **CAR OPERATING PANEL**