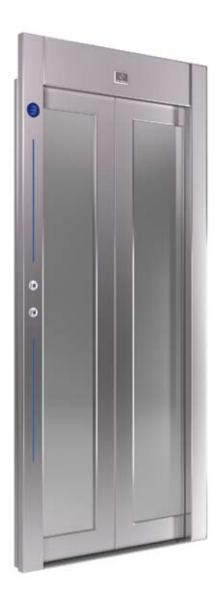

### **Future**

Doors

Semiautomatic Landing Door

Semiautomatic Landing Door

F 310 Semiautomatic Landing Door

Wide range of colours, finishing materials glasses and handrails to choose from

# Future Doors

Bus Big Vision Folding Cabin Door Available in multiple selection of materials

Automatic Full Glass Landing / Cabin Door with Blue Line

andreas zapatinas | design (M710 & M510)