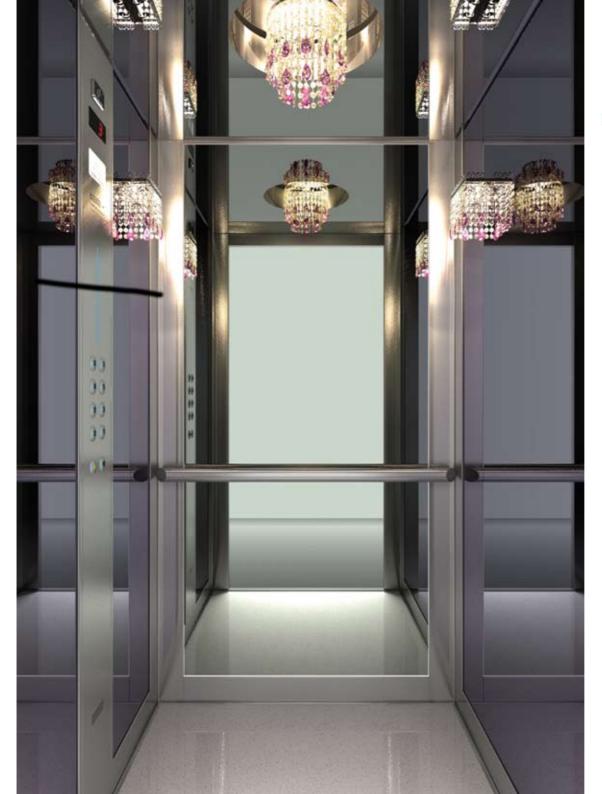

## $\frac{\text{Modern Life}}{\text{L710}}$

### $\frac{\text{Modern Life}}{L720}$

### **CEILING**

Type: Special Ceiling L720 (with chandelier L720 and 2 sconces L720) Material: Stainless Steel Mirror Light Type: Chandelier L720 and 2 sconces L720