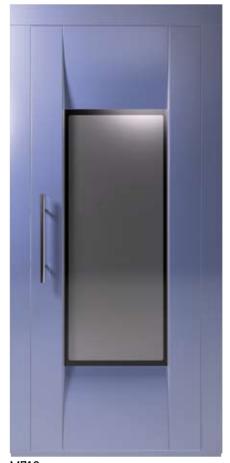

# Future Doors

Bus Big Vision Folding Cabin Door Available in multiple selection of materials

Automatic Full Glass Landing / Cabin Door with Blue Line

andreas zapatinas | design (M710 & M510)