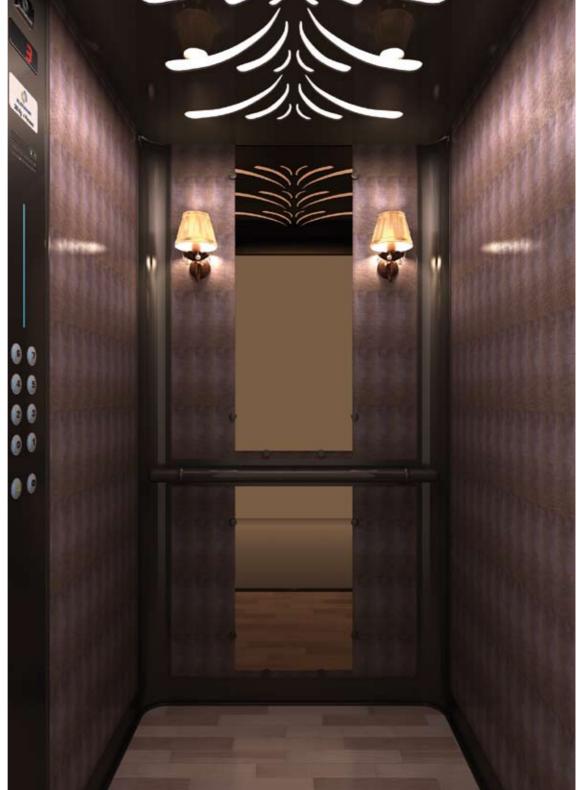

### **CEILING**

Type: Special Ceiling A710 (with two Sconces A710) Material: Stainless Steel Bronze Mirror Light Type: 3 fluorescent tubes and two sconces A710

### WALLS

Special Sheet Leather Leguan Copper 18

### **CORNERS – SKIRTINGS**

Inward Curves, Skirtings Stainless Steel Bronze Satin

### **FLOOR**

Laminate 2497

### HANDRAIL

102 Stainless Steel Bronze Mirror

#### **MIRROR**

Rustic, Full Height / Half Width

### **CAR OPERATING PANEL**

AKC BES Stainless Steel Bronze Satin with Blue Line