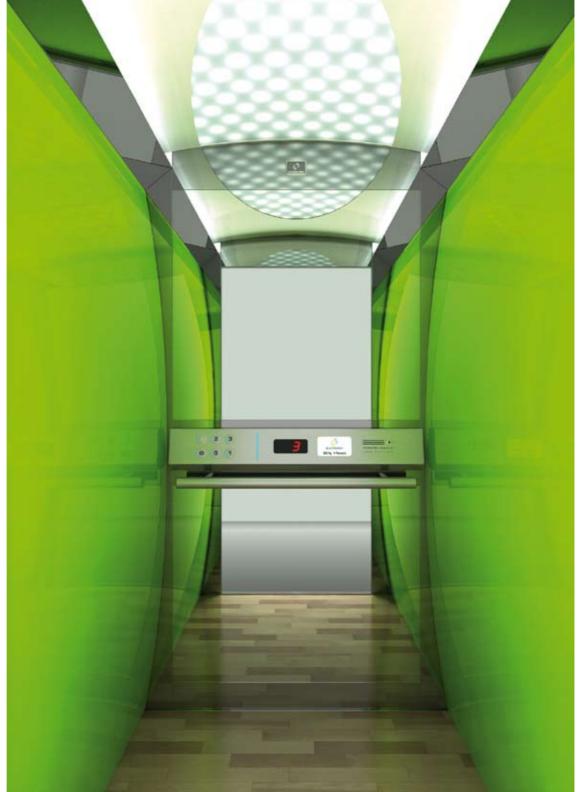

#### CEILING

Type: Special Ceiling T310 (Curved Steel Sheet White with hidden light and Blue Lines) Light Type: 2 fluorescent tubes, 2 Blue Lines, 4 LED Lines

### WALLS

Curved Steel Sheet V56

### **CORNERS – DOOR POSTS**

Stainless Steel Mirror (Door Posts min 90mm)

### **FLOOR**

Artificial Granite Regal White

#### HANDRAIL

K2 Stainless Steel Mirror

### MIRROR

Full Height / Full Width

### CAR OPERATING PANEL

andreas zapatinas | design