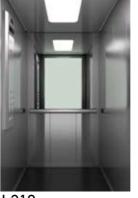

### CEILING

Type: Special Ceiling T710 (Curved Steel Sheet White with hidden light) Light Type: 2 fluorescent tubes

### WALLS

Curved Steel Sheet 850

### SHADOW GAPS - DOOR POSTS

Stainless Steel Mirror (Door Posts min 80mm)

### **FLOOR**

Laminate 37372

#### HANDRAIL

K2 Stainless Steel Mirror

### MIRROR

Full Height / Full Width

### CAR OPERATING PANEL

andreas zapatinas | design