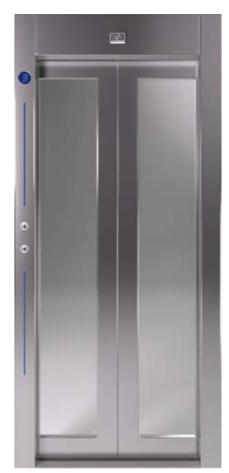

## Modern

Doors

Bus Stainless Steel Folding Cabin Door

Automatic Big Vision Landing / Cabin Door with Blue Line

Available in multiple selection of materials