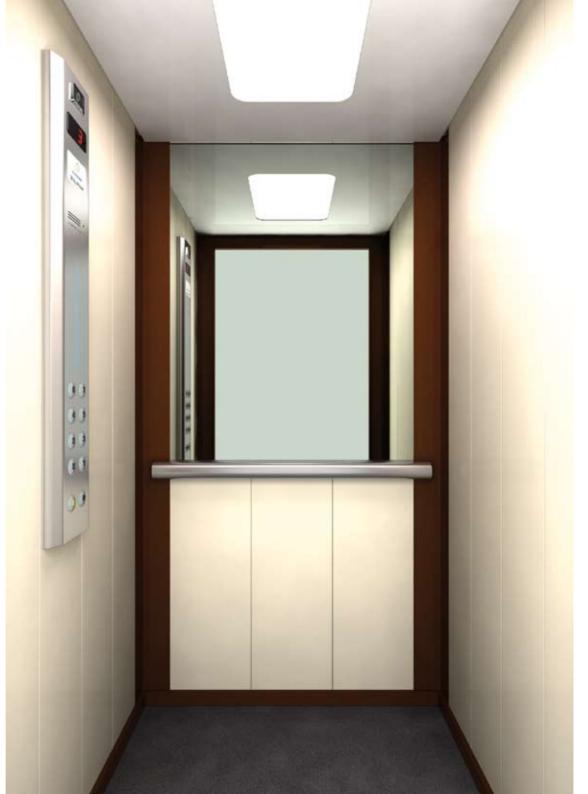

# $\frac{\text{Modern Life}}{\text{L510}}$

### **CEILING**

Type: 015 Material: Stainless Steel Mirror Light Type: 4 fluorescent tubes

### WALLS

Yellow Glass

### **CORNERS - SKIRTINGS**

Stainless Steel Mirror

### **FLOOR**

Elastic Black Metal

### HANDRAIL

105 Stainless Steel Mirror

### **MIRROR**

Half Height / Full Width

### **CAR OPERATING PANEL**